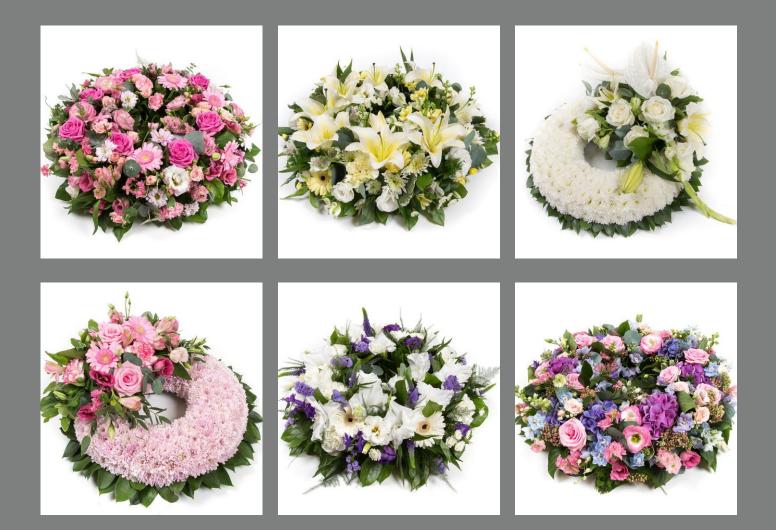

### FUNERAL WREATHS

#### Prices from

| Massed Wreath: | Loose Wreath: |
|----------------|---------------|
| 10" - £70      | 10" - £65     |
| 12" - £85      | 12" - £80     |
| 14" - £100     | 14" - £95     |
| 16" - £115     | 16" - £110    |
| 18" - £130     | 18" - £125    |
|                |               |

Our wreaths are a classic and elegant funeral floral arrangement. These traditional wreaths include hand-chosen flowers and details to make them truly personal for your loved one.