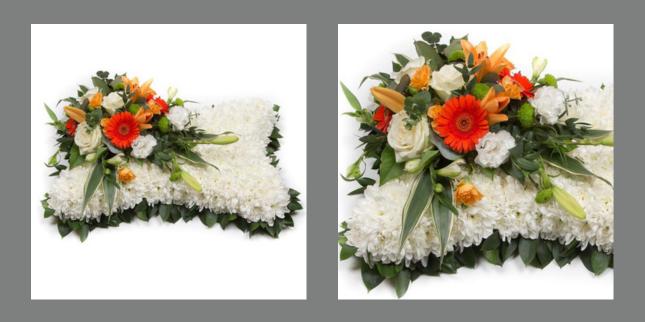

### FUNERAL PILLOWS

Prices from:

17" - £85 20" - £125 23" - £145

This traditional tribute can be made with your loved ones favourite flowers and colours for a bespoke funeral arrangement.