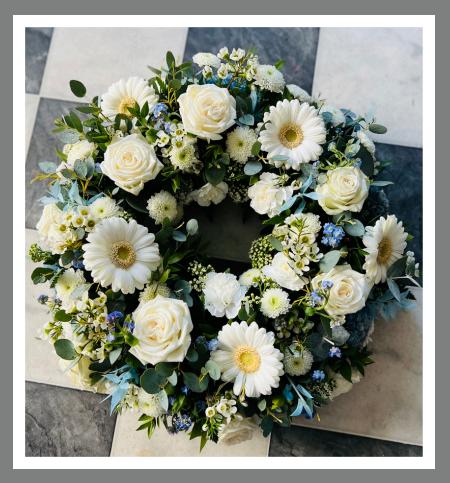

### FUNERAL WREATHS

#### Prices from

| Massed Wreath: | Loose Wreath: |
|----------------|---------------|
| 10" - £70      | 10" - £65     |
| 12" - £85      | 12" - £80     |
| 14" - £100     | 14" - £95     |
| 16" - £115     | 16" - £110    |
| 18" - £130     | 18" - £125    |
|                |               |

Our wreaths are a classic and elegant funeral floral arrangement. These traditional wreaths include hand-chosen flowers and details to make them truly personal for your loved one.