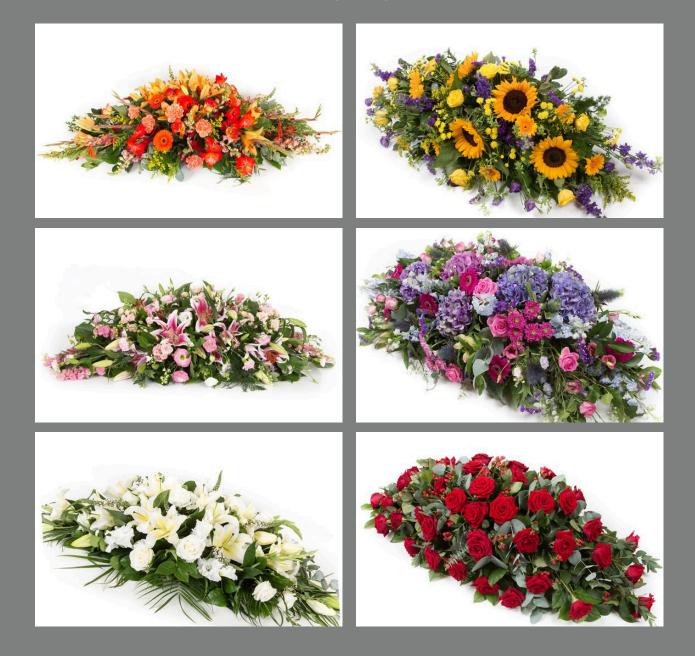

### CASKET SPRAYS

#### Prices from:

Standard (3ft/92cm): £190 4ft (122cm): £240 5ft (152cm): £290 6ft (183cm): £340

Our casket sprays are elegant floral arrangements that adorn the top of the casket. These beautiful displays can be customised to include the favourite flowers and colours of your loved one to create a fitting tribute.