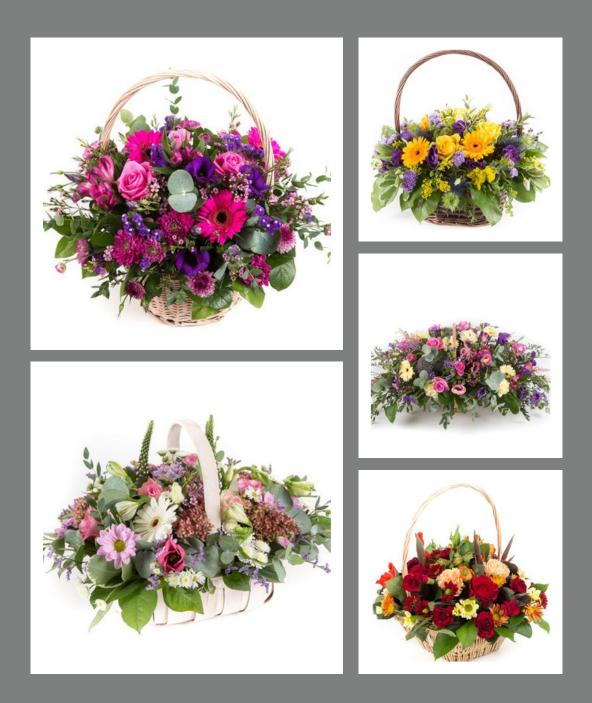

### FUNERAL BASKETS

Prices from £55

Our Funeral baskets can be placed at a memorial service or delivered to a family member. These colourful arrangements are created with attention and care to reflect your loved one's personality.