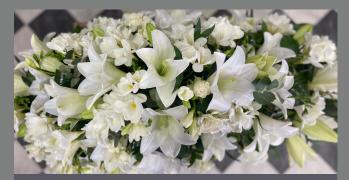

### FUNERAL BASKETS

Prices from £55

Our Funeral baskets can be placed at a memorial service or delivered to a family member. These colourful arrangements are created with attention and care to reflect your loved one's personality.

### FUNERAL SHEAVES

Prices from: £55 (depending on size and flower choice)

Our sheaf arrangements are hand-tied bouquet-style designs that can be placed at a graveside, adorn the coffin or sent to a family member to express your deepest sympathies. Each sheaf is crafted using a selection of beautiful seasonal flowers to honour your loved one.