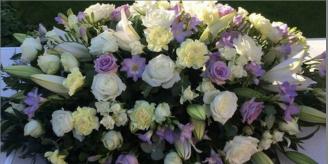

### FUNERAL SPRAYS

Prices from: Standard 2ft - £120 Luxury 2ft - £280

Our sprays come in a variety of styles and shapes from delicate teardrop arrangements to more modern and contemporary designs. These floral arrangements can be used to decorate a church, service, welcome sign or graveside.