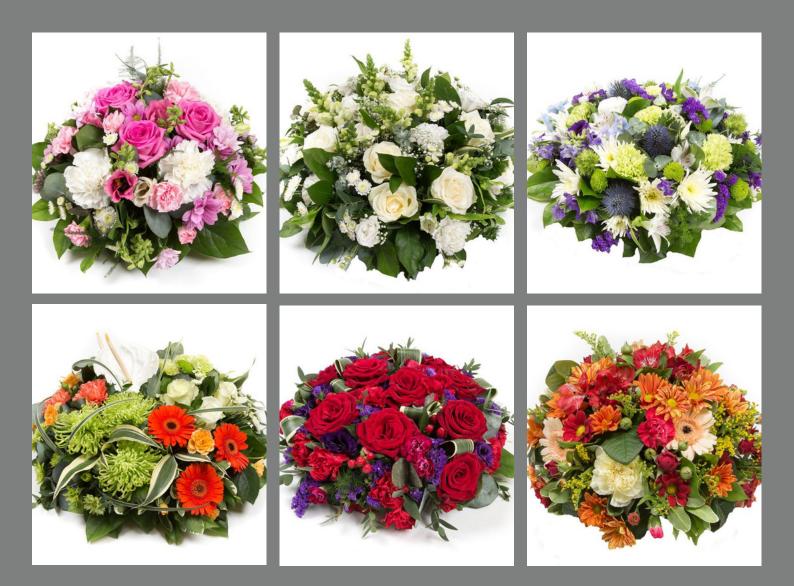

### LOOSE POSIES

#### Prices from:

| 8" - £50  | 14" - £80 |
|-----------|-----------|
| 10" - £60 | 16" - £90 |
| 12" - £70 | 18" - 100 |

Our Elegant and delicate floral posies are the perfect choice for sending your condolences or love to a friend or family member. Each posy is crafted with soft fresh flowers and created with your loved one in mind.