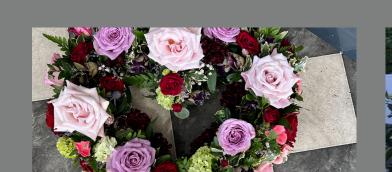

### FUNERAL HEARTS

#### Prices from

Open or closed designs

| 10" - £65 | 16" - £110 |
|-----------|------------|
| 12" - £80 | 18" - £125 |
| 14" -£95  | 21" - £140 |

Our personalised heart floral arrangements can be made in any colour or style. From an open heart shape to a full floral design. Each heart is thoughtfully crafted to show how much your family or friend is loved.