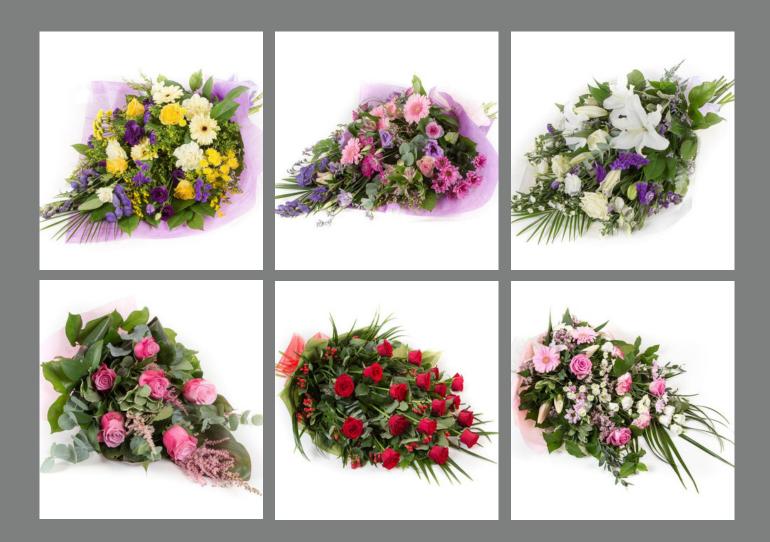

### FUNERAL SHEAVES

Prices from: £55 (depending on size and flower choice)

Our sheaf arrangements are hand-tied bouquet-style designs that can be placed at a graveside, adorn the coffin or sent to a family member to express your deepest sympathies. Each sheaf is crafted using a selection of beautiful seasonal flowers to honour your loved one.

Our wreaths are a classic and elegant funeral floral arrangement. These traditional wreaths include hand-chosen flowers and details to make them truly personal for your loved one.