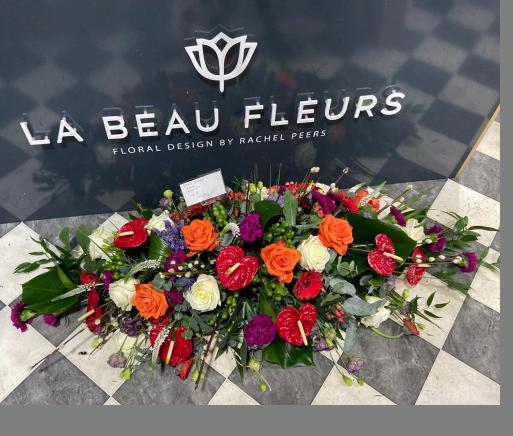

### FUNERAL SHEAVES

Prices from: £55 (depending on size and flower choice)

Our sheaf arrangements are hand-tied bouquet-style designs that can be placed at a graveside, adorn the coffin or sent to a family member to express your deepest sympathies. Each sheaf is crafted using a selection of beautiful seasonal flowers to honour your loved one.

### FUNERAL SPRAYS

Prices from: Standard 2ft - £120 Luxury 2ft - £280

Our sprays come in a variety of styles and shapes from delicate teardrop arrangements to more modern and contemporary designs. These floral arrangements can be used to decorate a church, service, welcome sign or graveside.