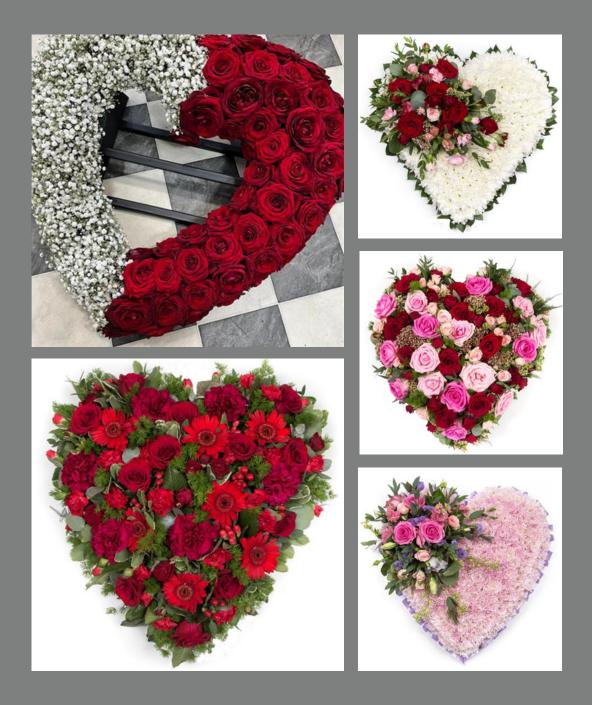

### FUNERAL HEARTS

#### Prices from

Open or closed designs

| 10" - £65 | 16" - £110 |
|-----------|------------|
| 12" - £80 | 18" - £125 |
| 14" -£95  | 21" - £140 |

Our personalised heart floral arrangements can be made in any colour or style. From an open heart shape to a full floral design. Each heart is thoughtfully crafted to show how much your family or friend is loved.