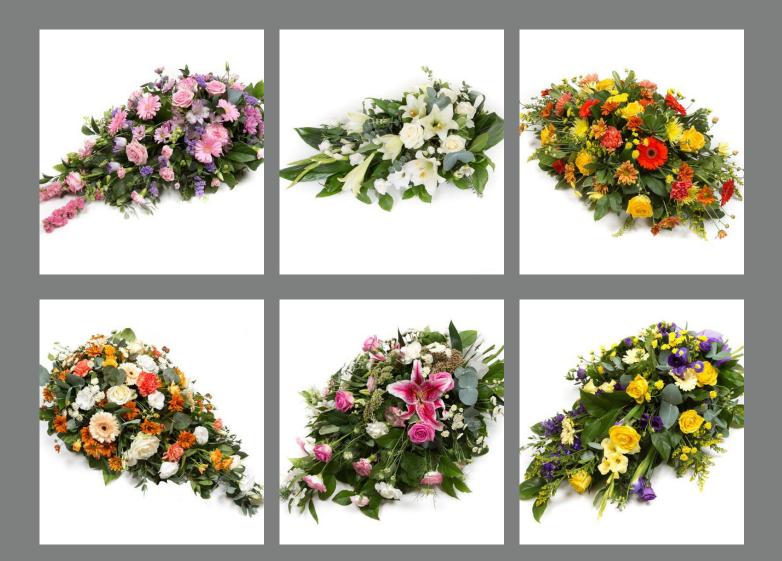

### FUNERAL SHEAVES

Prices from: £55 (depending on size and flower choice)

Our sheaf arrangements are hand-tied bouquet-style designs that can be placed at a graveside, adorn the coffin or sent to a family member to express your deepest sympathies. Each sheaf is crafted using a selection of beautiful seasonal flowers to honour your loved one.

Our wreaths are a classic and elegant funeral floral arrangement. These traditional wreaths include hand-chosen flowers and details to make them truly personal for your loved one.