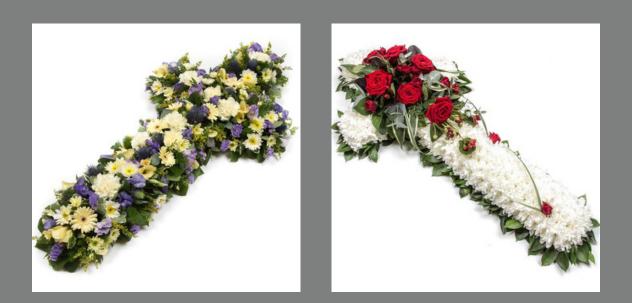

### FUNERAL CROSSES

Prices from:

Standard (3ft/92cm): £120 4ft (122cm): £150 5ft (152cm): £180 6ft (183cm): £210

Our funeral crosses are made with a mix of beautiful flowers and foliage. They are available in a variety of colours and sizes and can be customised to reflect the personality and preferences of your loved one.