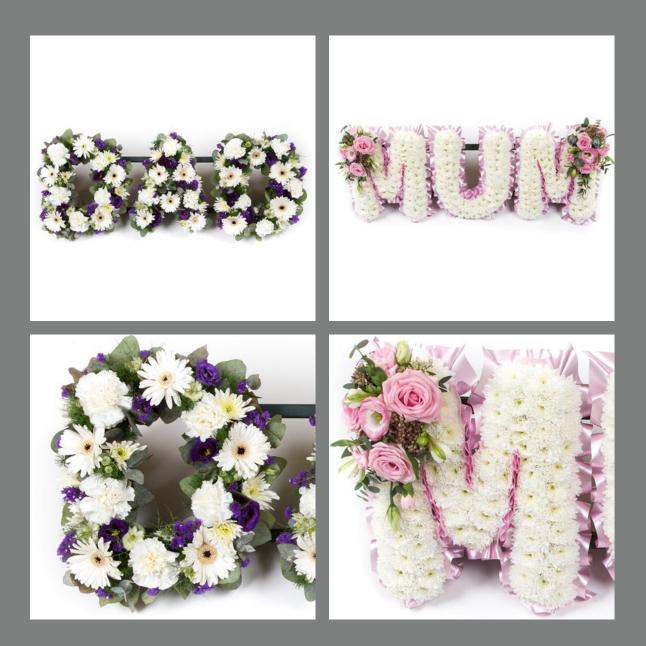

### FUNERAL LETTERS

Prices from;

Massed Letters: £55 per letter Open Letters: £65 per letter Letter Name Tributes: From £165

Personalise your tribute with our floral letters, available in Massed or Open styles, to spell out their name or meaningful words. Each letter is carefully designed to honour your loved one in a unique and memorable way.