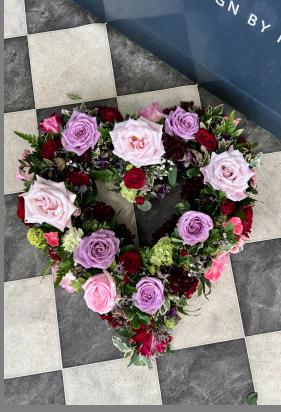

### FUNERAL HEARTS

#### Prices from

Open or closed designs

| 10" - £65 | 16" - £110 |
|-----------|------------|
| 12" - £80 | 18" - £125 |
| 14" -£95  | 21" - £140 |

Our personalised heart floral arrangements can be made in any colour or style. From an open heart shape to a full floral design. Each heart is thoughtfully crafted to show how much your family or friend is loved.