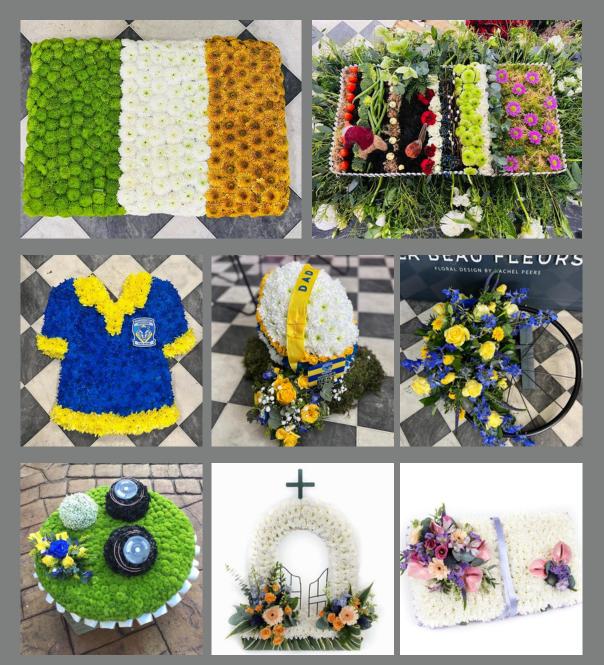

### FUNERAL TRIBUTES

#### Prices from:

Flag - £210 Gates of Heaven - £150 Open Book - £135 Rugby Shirt - £210 Rugby Ball - £150 All other designs please ask for a price

Our tributes can be deeply personal, reflecting the hobbies and interests that meant so much to your loved one. Each arrangement is crafted to honour their unique personality and celebrate their life.